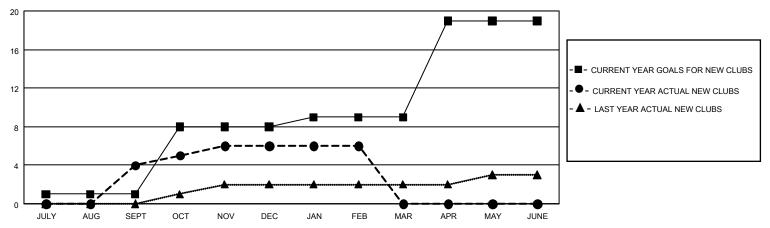

| 3             | 4         | 1             | JULY/AUG/SEPT         | 1,095                  | 604                     | 548                                                |  |
| OCT/NOV/DEC   | 21            | 2         | 2             | OCT/NOV/DEC           | 1,275                  | 522                     | 689                                                |  |
| JAN/FEB/MAR   | 3             | 0         | 2             | JAN/FEB/MAR           | 1,482                  | 376                     | 397                                                |  |
| APR/MAY/JUNE  | 30            | 0         | 0             | APR/MAY/JUNE          | 1,170                  | 0                       | 0                                                  |  |

## GOALS AND ACTUAL NEW CLUBS CUMULATIVE



## GOALS AND ACTUAL MEMBERS CUMULATIVE



| DROPPED CLUBS: 0 |   | 0 CLUBS OF 0 ADDED 1 OR MORE NEW<br>MEMBERS | MALE 0 (100.00%)                |             |   |
|------------------|---|---------------------------------------------|---------------------------------|-------------|---|
| DROPPED MEMBERS  |   |                                             | FEMALE                          | 0 (100.00%) |   |
| DECEASED         | 0 | CLICK HERE FOR CUMULATIVE                   | TOTAL FAMILY UNIT MEMBERS       |             | 0 |
| CLUB CANCELLED   | 0 | MEMBERSHIP DATA                             | FAMILY MEMBERS PAYING HALF DUES |             | 0 |
| OTHER            | 0 |                                             |                                 |             | 0 |
| TOTAL