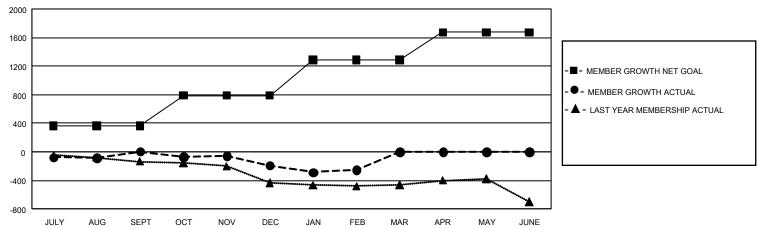

## GOALS AND ACTUAL MEMBERS CUMULATIVE

| DROPPED CLUBS: 0 |   | 0 CLUBS OF 0 ADDED 1 OR MORE NEW<br>MEMBERS | MALE 0 (100.00%)                |             |   |
|------------------|---|---------------------------------------------|---------------------------------|-------------|---|
| DROPPED MEMBERS  |   |                                             | FEMALE                          | 0 (100.00%) |   |
| DECEASED         | 0 | CLICK HERE FOR CUMULATIVE                   | TOTAL FAMILY UNIT MEMBERS       |             | 0 |
| CLUB CANCELLED   | 0 | MEMBERSHIP DATA                             | FAMILY MEMBERS PAYING HALF DUES |             | 0 |
| OTHER            | 0 |                                             |                                 |             | 0 |
| TOTAL            | 0 |                                             |                                 |             |   |